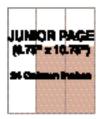

138 | 126 |  |
| 1/3 page                          | \$138 | 124 | 120 | 96  | 88  |  |
| Column Inch rates (per insertion) |       |     |     |     |     |  |
|                                   |       | -   |     |     |     |  |
| Гиа жиза жаза                     | 0     | C., | 12  | 26  | F2  |  |

Frequency Open 6x 13x 26x 52x \$9.00 8.70 8.10 7.80 7.20

## Contract rate per column inch per contract year Inches Per Year Bulk Rate

| Open   | \$9.00 |
|--------|--------|
| 65"    | 8.40   |
| 129"   | 7.80   |
| 258"   | 7.25   |
| 516"   | 6.90   |
| 774"   | 6.75   |
| 1,161  | 6.60   |
| 1,677  | 6.45   |
| 3,354  | 6.35   |
| 5,031  | 6.25   |
| 6,708  | 6.10   |
| 8,385  | 5.95   |
| 10,062 | 5.55   |

# Metropolitan News-Enterprise

### 12. DISPLAY AD SIZE REFERENCE













### **CLASSIFIED RATES**

Effective November 1, 2000

### 1. COMMISSION

**A.** Classified rates are non-commissionable.

### 2. POLICY

- **A.** The publisher reserves the right to correctly classify any advertisement.
- **B.** The publisher cannot guarantee any advertisement's position.

**C.** Met-News Liability-Please verify the accuracy of your ad the first day it is scheduled for publication. The publisher will not be liable for failure to publish an ad as requested or for more than one incorrect insertion of an advertisement. In the event of any error or omission in printing or publication of an, advertisement, the publisher's liability shall be limited to the cost of one insertion of the advertisement. Under no circumstances shall the publisher be liable for consequential damag