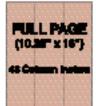

### 10. MECHANICAL MEASUREMENTS

| Width of paper        | 25"  |
|-----------------------|------|
| Depth of paper        | 16"  |
| Column width          | 25"  |
| Columns to page       | . 3" |
| Column inches to page | 48"  |

### 11. DISPLAY RATES

| Ad Size                           | 1x    | бх  | 13x | 26x |     |  |
|-----------------------------------|-------|-----|-----|-----|-----|--|
| Full page                         | \$375 | 345 | 325 | 262 | 240 |  |
| 2/3 page                          | \$252 | 228 | 219 | 177 | 162 |  |
| 1/2 page                          | \$198 | 180 | 172 | 138 | 126 |  |
| 1/3 page                          | \$138 | 124 | 120 | 96  | 88  |  |
| Column Inch rates (per insertion) |       |     |     |     |     |  |
|                                   |       | -   |     |     |     |  |
| Гиа жиза жаза                     | 0     | C., | 12  | 26  | F2  |  |

### 12. DISPLAY AD SIZE REFERENCE