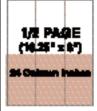

### 11. DISPLAY RATES

| Ad Size                           | 1x    | бх  | 13x | 26x |     |  |
|-----------------------------------|-------|-----|-----|-----|-----|--|
| Full page                         | \$375 | 345 | 325 | 262 | 240 |  |
| 2/3 page                          | \$252 | 228 | 219 | 177 | 162 |  |
| 1/2 page                          | \$198 | 180 | 172 | 138 | 126 |  |
| 1/3 page                          | \$138 | 124 | 120 | 96  | 88  |  |
| Column Inch rates (per insertion) |       |     |     |     |     |  |
|                                   |       | -   |     |     |     |  |
| Гиа жиза жаза                     | 0     | C., | 12  | 26  | F2  |  |

### 12. DISPLAY AD SIZE REFERENCE