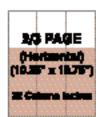

### 11. DISPLAY RATES

| Ad Size                           | 1x    | бх  | 13x | 26x |     |  |
|-----------------------------------|-------|-----|-----|-----|-----|--|
| Full page                         | \$375 | 345 | 325 | 262 | 240 |  |
| 2/3 page                          | \$252 | 228 | 219 | 177 | 162 |  |
| 1/2 page                          | \$198 | 180 | 172 | 138 | 126 |  |
| 1/3 page                          | \$138 | 124 | 120 | 96  | 88  |  |
| Column Inch rates (per insertion) |       |     |     |     |     |  |
|                                   |       | -   |     |     |     |  |
| Гиа жиза жаза                     | 0     | C., | 12  | 26  | F2  |  |

### 12. DISPLAY AD SIZE REFERENCE